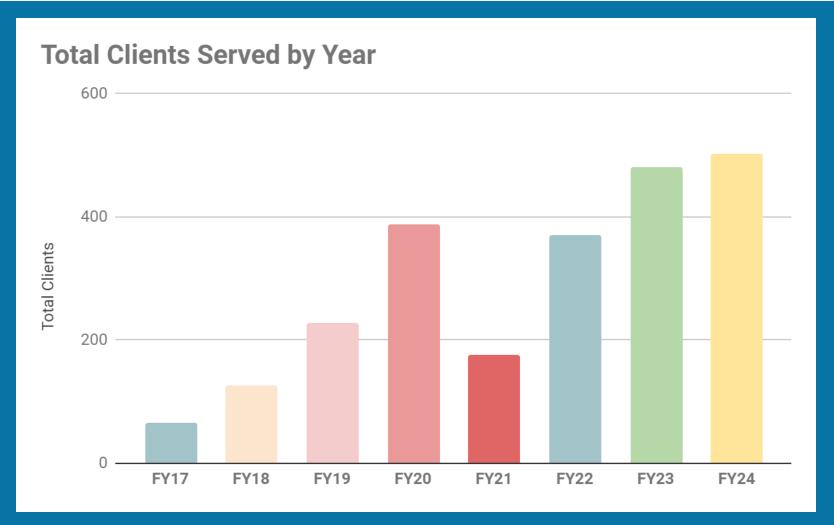

| \$563                   | \$128,692                 | \$2,500                 | \$1,550.00                 |
| Somer        | 797         | \$7,432            | \$1,724                 | \$5,798                   | \$150                   | \$400.00                   |
| South Homer  | 1,610       | \$58,740           | \$3,725                 | \$54,940                  | \$0                     | N/A                        |
| Stanton      | 671         | \$600              | \$2,912                 | \$78,026                  | \$0                     | \$200.00                   |

## TOWNSHIPS WITH ZERO ASSISTANCE IN FY23

Total collected in GA taxes: \$73,409

Total Fund balance in savings:

\$988,821

## EXAMPLE OF COLLABORATION: CHAMPAIGN COUNTY RENTAL ASSISTANCE CONSORTIUM



Founded by the Cunningham Township Supervisor and made up of CTSO, City of Champaign Township and Regional Planning Commission.

The Consortium is open to all organizations in the county providing Rental Assistance.

Provides Rental Assistance for households behind on rent or homeless moving into housing.

There is no wrong door, a similar application, and a limit of assistance to once every 2 years.

#### **EXAMPLES OF EMERGENCY ASSISTANCE**

In responding to unmet needs, Cunningham Township has developed the following programs:

- **Bridge to Home** a continuum of homeless services including street & school outreach, emergency housing, transitional & rapid rehousing, housewarming gifts to furnish apartments, and supportive services. (County-wide, grant funded)
- **Utility Assistance**