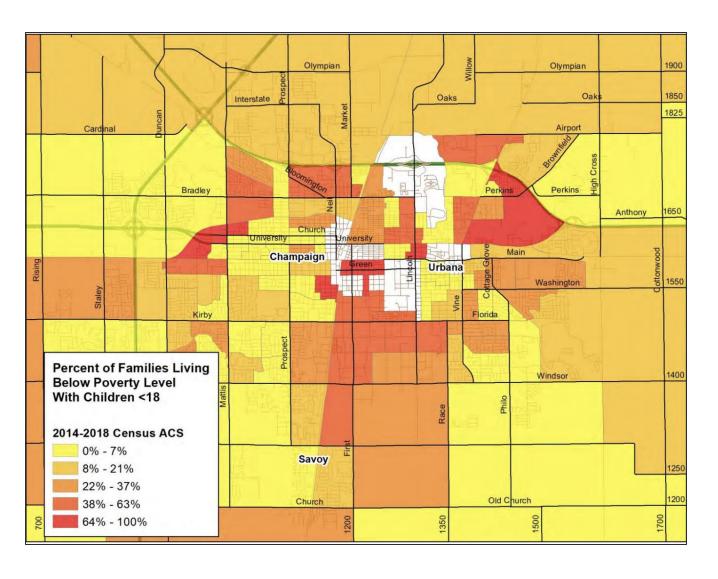

f County households are renters.
- Of 84,290 households, 19.9% met federal poverty guidelines, and another 24% were at or below the threshold for ALICE "Asset Limited, Income Constrained, Employed." (Champaign County Mental Health Board, 2021)
- To afford \$686 monthly rent in Champaign County, a person must work 60 hours a week at minimum wage (National Low Income Housing Coalition, 2021).
- The number of county residents with disabilities has been growing. ~3,200 people in Champaign County are supported by Social Security Supplemental Income (SSI), which is \$943 per month. Total SSI participants in Champaign County have increased by 21.2% between 2008 and 2018 (SSA.gov)



### POVERTY IN CHAMPAIGN COUNTY

# POVERTY IN CHAMPAIGN COUNTY

Areas facing poverty exist throughout the county.



<sup>\*</sup>From Champaign County Community Health Plan 2020-2023

# DISABILITY IN CHAMPAIGN COUNTY

- Federal SSI payments to disabled residents = \$943/mo.
- Poverty rate = \$1,300/mo
- SSI recipients can't afford <u>any</u> independent housing at market rates.
- To avoid rent burden, they would need to pay <\$314 per month in rent.



\*From Champaign County Community Health Plan 2020-2023

#### SSI Total Recipients



21% INCREASE OF COUNTY RESIDENTS RECEIVING SSI IN 10 YEARS.

#### WHY GENERAL ASSISTANCE

- **General Assistance** serves as an essential, non-duplicated support program for residents facing disability or unemployment.
- Emergency Assistance is an essential, non-duplicated support program for residents facing housing or other insecurities such as having power or water