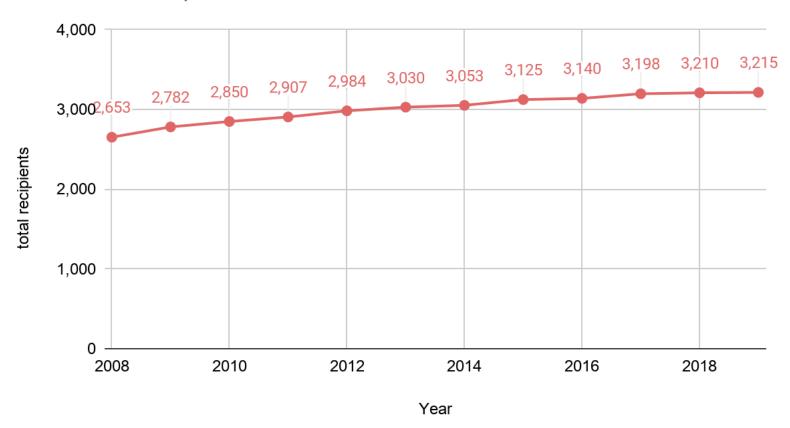

with disabilities has been growing. ~3,200 people in Champaign County are supported by Social Security Supplemental Income (SSI), which is \$943 per month. Total SSI participants in Champaign County have increased by 21.2% between 2008 and 2018 (SSA.gov)



### POVERTY IN CHAMPAIGN COUNTY

# POVERTY IN CHAMPAIGN COUNTY

Areas facing poverty exist throughout the county.



<sup>\*</sup>From Champaign County Community Health Plan 2020-2023

# DISABILITY IN CHAMPAIGN COUNTY

- Federal SSI payments to disabled residents = \$943/mo.
- Poverty rate = \$1,300/mo
- SSI recipients can't afford <u>any</u> independent housing at market rates.
- To avoid rent burden, they would need to pay <\$314 per month in rent.



\*From Champaign County Community Health Plan 2020-2023

#### SSI Total Recipients



21% INCREASE OF COUNTY RESIDENTS RECEIVING SSI IN 10 YEARS.

#### WHY GENERAL ASSISTANCE

- **General Assistance** serves as an essential, non-duplicated support program for residents facing disability or unemployment.
- Emergency Assistance is an essential, non-duplicated support program for residents facing housing or other insecurities such as having power or water turned off.
- GA and EA are part of the public safety system that saves lives.
- Every township collects General Assistance from tax payers. They
  have a legal obligation to support residents in need. In this way, GA is
  a kind of "insurance policy" all residents pay into, similar to Social
  Security.

#### GENERAL ASSISTANCE MANDATE

If a township is found to withhold a public benefit as required by the state or be usin