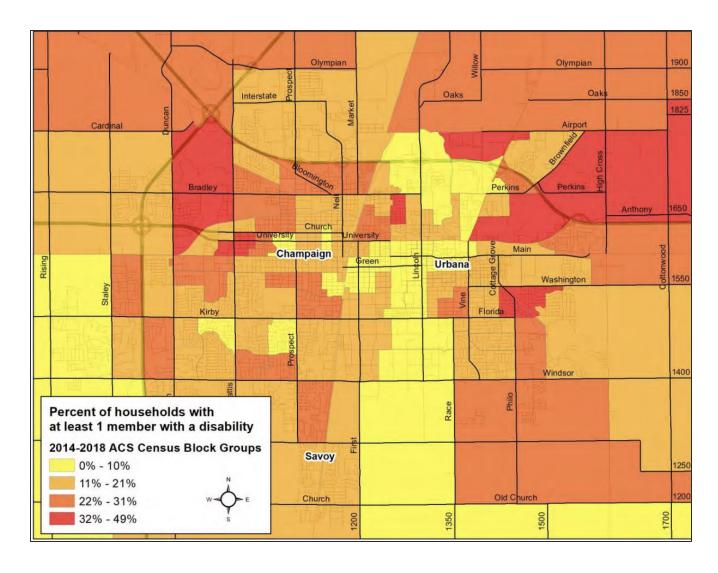

wage (National Low Income Housing Coalition, 2021).
- The number of county residents with disabilities has been growing. ~3,200 people in Champaign County are supported by Social Security Supplemental Income (SSI), which is \$943 per month. Total SSI participants in Champaign County have increased by 21.2% between 2008 and 2018 (SSA.gov)



### POVERTY IN CHAMPAIGN COUNTY

# POVERTY IN CHAMPAIGN COUNTY

Areas facing poverty exist throughout the county.



<sup>\*</sup>From Champaign County Community Health Plan 2020-2023

# DISABILITY IN CHAMPAIGN COUNTY

- Federal SSI payments to disabled residents = \$943/mo.
- Poverty rate = \$1,300/mo
- SSI recipients can't afford <u>any</u> independent housing at market rates.
- To avoid rent burden, they would need to pay <\$314 per month in rent.



\*From Champaign County Community Health Plan 2020-2023

#### SSI Total Recipients



21% INCREASE OF COUNTY RESIDENTS RECEIVING SSI IN 10 YEARS.

#### WHY GENERAL ASSISTANCE

- **General Assistance** serves as an essential, non-duplicated support program for residents facing disability or unemployment.
- Emergency Assistance is an essential, non-duplicated support program for residents facing housing or other insecurities such as having power or water turned off.
- GA and EA are part of the public safety system that saves lives.
- Every township collects General Assistance from tax payers. They
  have a legal obligation to support residents in need. In this way, GA is
  a kind of "insurance policy" all residents pay into, similar to Social
  Security.

#### GENERAL ASSISTANCE MANDATE

I