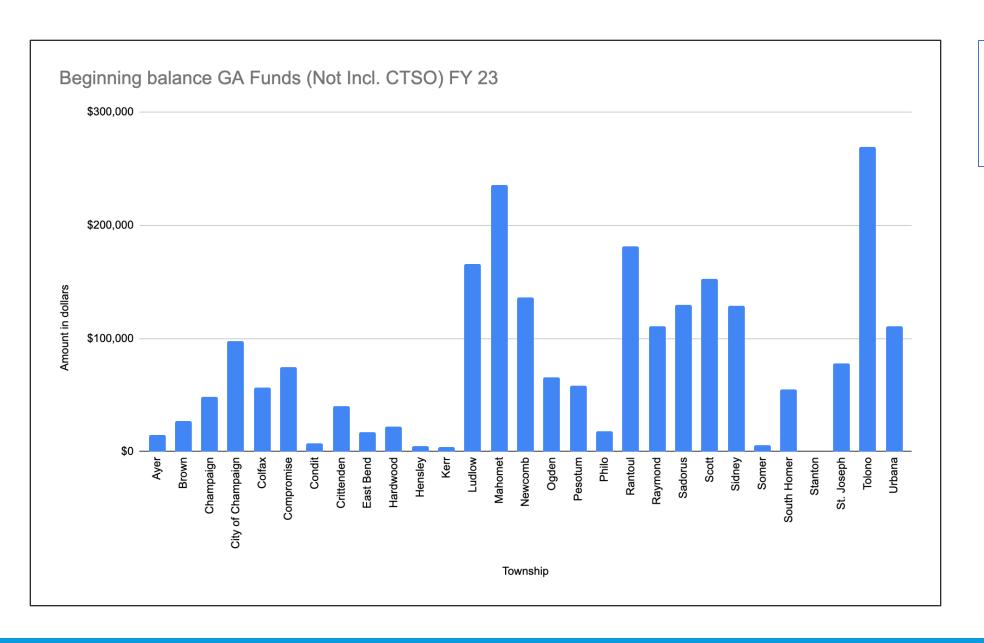

et, Rantoul, & Urbana There are discrepancies in annual tax levies, amount of budget spent on administrative salaries, beginning balances, and/or number of clients per year that would need further review

#### TOWNSHIP FINANCIALS

- Financial Data provided by Champaign County Clerk: <a href="https://t.ly/EQD5y">https://t.ly/EQD5y</a>
- Collectively, all 30 townships budgeted \$7,385,930 in General Assistance Fund spending CTSO = \$4,298,646 (some grant funded), Other 29 townships = \$3,087,284
  - \$1,540,711 budgeted for direct assistance. Excluding CTSO: \$355,274
- Collectively, 28 townships budgeted \$297,988 on GA specific admin/personnel (not including CTSO/CoCT)
- Collectively, 28 townships levied \$430,055 in taxes (not including CTSO/CoCT)



## Cunningham Township:

\$1,000,000



## Cunningham Township:

\$1,700,000



## Cunningham Township:

\$494,520

#### OVERALL FINDINGS/ DATA IMPLICATIONS

- Townships with GA specific staff curate a higher chance of aiding clients. (Ex. CTSO, City of Champaign, Rantoul, Ludlow)
- Townships with some sort of combination of phone availability, set office hours, email, office hours, and website curate a higher chance of aiding clients.
- It is unclear how townships without GA specific staff administer GA services.
- There is significant unused money from years of tax levying, but not providing General Assistance.
- Number of clients does not correspond to population. (Ex: Mahomet has population of 13,847 but no cases. Urbana has 6 cases and Tolono 77 with similar populations).

#### RECOMMENDATIONS

- Champaign County Township