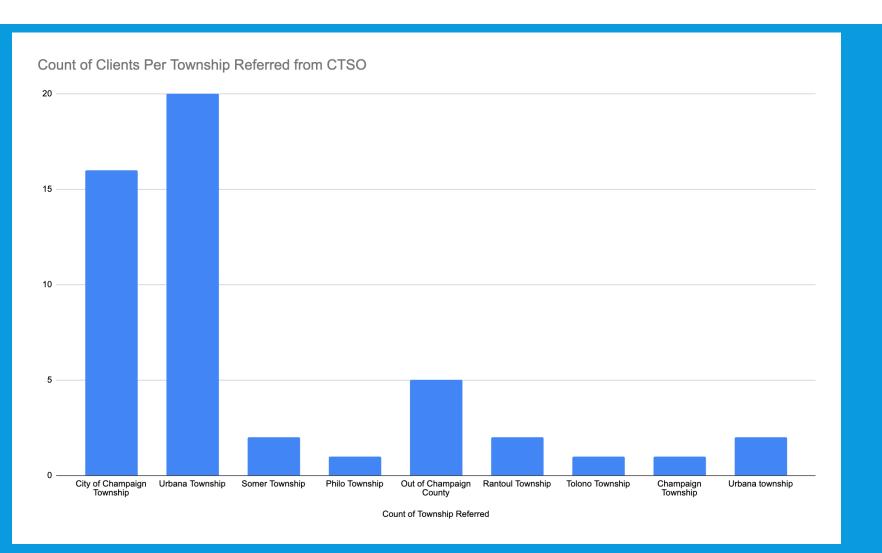

8 was passed by the legislature which requires all townships to establish a committee by June 2023, and at least once every 10 years thereafter, to study local efficiencies and report recommendations to our county board.

Cunningham Township has assembled a committee made up of all elected officials of the township and several appointees. The committee is required to meet at least three times within 18 months and produce a report to be delivered to the County.

### PROJECT GOALS

- Survey all Champaign County Townships
- Publish information in one or more central locations.
- Compare data and identify trends.
- Make recommendations for efficiency and collaboration.
- Eliminate burden on CTSO resources and time from redirecting and aiding non-CTSO clients.

## TOWNSHIP REFERRALS (FY22-24)



referrals to other townships
since June 15, 2022 for clients
not within our jurisdiction
looking for General
Assistance services, with
frequent complaints of lack of
responsiveness from other
townships.

### PROJECT PROCESS

- Decennial Committee Created: June 12, 2023
- Decennial Committee approves scope of work: November 2023
- Decennial Committee Intern:
  - Assembled all publicly available information
  - Mailed survey sent mid-November (7 responses).
  - Online survey sent late November (1 response).
  - Confirmed emails and phone numbers for missing townships mid-Jan (5 responses)
  - o FOIAs to unresponsive townships late January (16 replies).
  - Draft report compiled

Decennial Committee meets to review report: March 25, 2024

Decennial Committee approves final report: June 5, 2