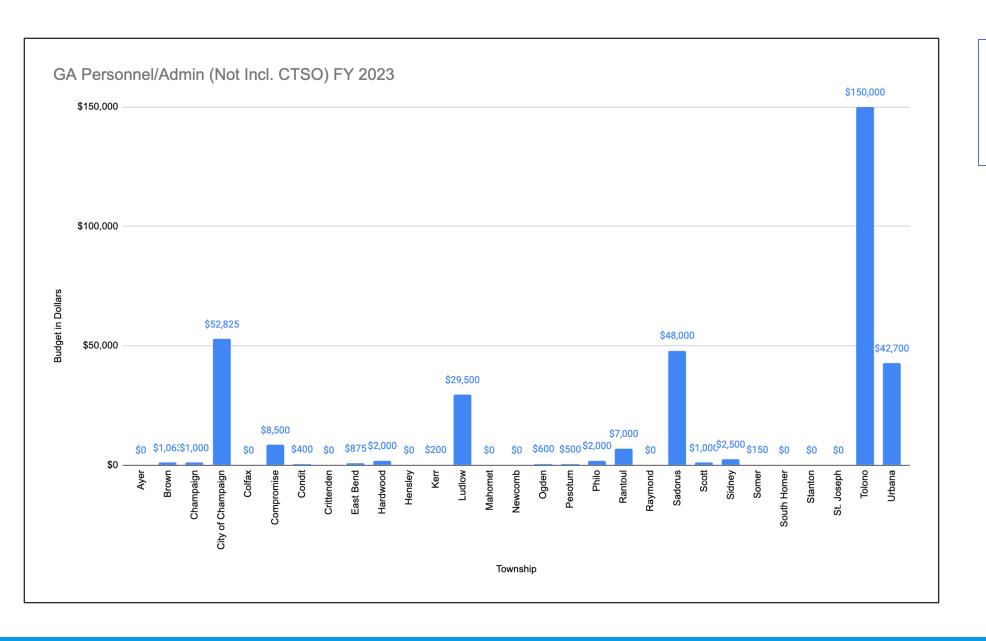

ncies in annual tax levies, amount of budget spent on administrative salaries, beginning balances, and/or number of clients per year that would need further review

#### TOWNSHIP FINANCIALS

- Financial Data provided by Champaign County Clerk: <a href="https://t.ly/EQD5y">https://t.ly/EQD5y</a>
- Collectively, all 30 townships budgeted \$7,385,930 in General Assistance Fund spending CTSO = \$4,298,646 (some grant funded), Other 29 townships = \$3,087,284
  - \$1,540,711 budgeted for direct assistance. Excluding CTSO: \$355,274
- Collectively, 28 townships budgeted \$297,988 on GA specific admin/personnel (not including CTSO/CoCT)
- Collectively, 28 townships levied \$430,055 in taxes (not including CTSO/CoCT)



## Cunningham Township:

\$1,000,000



## Cunningham Township:

\$1,700,000



## Cunningham Township:

\$494,520

#### OVERALL FINDINGS/ DATA IMPLICATIONS

- Townships with GA specific staff curate a higher chance of aiding clients. (Ex. CTSO, City of Champaign, Rantoul, Ludlow)
- Townships with some sort of combination of phone availability, set office hours, email, office hours, and website curate a higher chance of aiding clients.
- It is unclear how townships without GA specific staff administer GA services.
- There is significant unused money from years of tax levying, but not providing General Assistance.
- Number of clients does not correspond to population. (Ex: Mahomet has population of 13,847 but no cases. Urbana has 6 cases and Tolono 77 with similar populations).

#### RECOMMENDATIONS

- Champaign County Townships Comprehensive Report shall be shared w