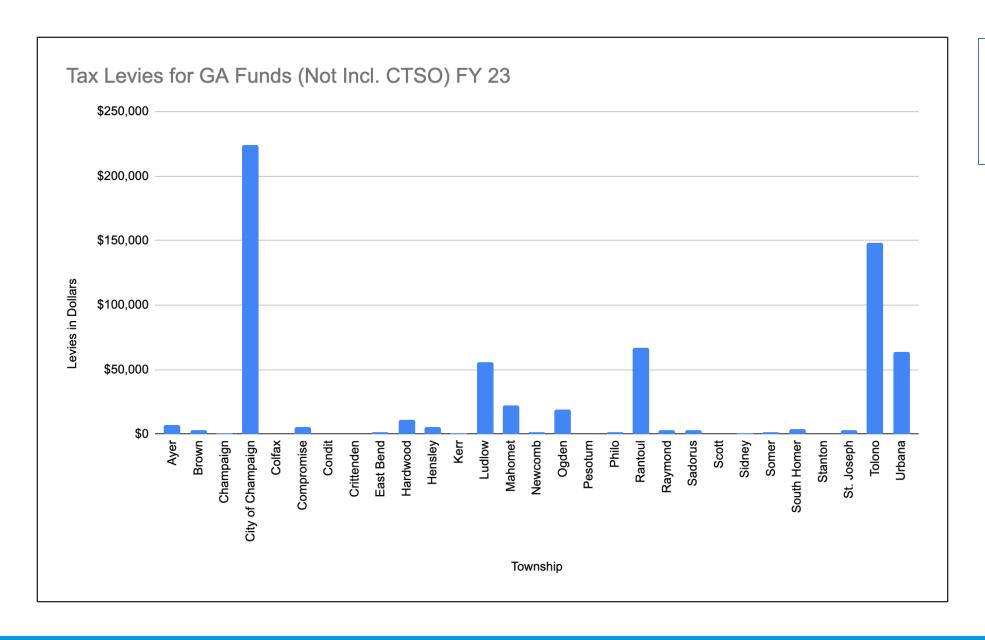

ti-township says they do
- Tolono, Mahomet, Rantoul, & Urbana There are discrepancies in annual tax levies, amount of budget spent on administrative salaries, beginning balances, and/or number of clients per year that would need further review

#### TOWNSHIP FINANCIALS

- Financial Data provided by Champaign County Clerk: <a href="https://t.ly/EQD5y">https://t.ly/EQD5y</a>
- Collectively, all 30 townships budgeted \$7,385,930 in General Assistance Fund spending CTSO = \$4,298,646 (some grant funded), Other 29 townships = \$3,087,284
  - \$1,540,711 budgeted for direct assistance. Excluding CTSO: \$355,274
- Collectively, 28 townships budgeted \$297,988 on GA specific admin/personnel (not including CTSO/CoCT)
- Collectively, 28 townships levied \$430,055 in taxes (not including CTSO/CoCT)



## Cunningham Township:

\$1,000,000



## Cunningham Township:

\$1,700,000



## Cunningham Township:

\$494,520

#### OVERALL FINDINGS/ DATA IMPLICATIONS

- Townships with GA specific staff curate a higher chance of aiding clients. (Ex. CTSO, City of Champaign, Rantoul, Ludlow)
- Townships with some sort of combination of phone availability, set office hours, email, office hours, and website curate a higher chance of aiding clients.
- It is unclear how townships without GA specific staff administer GA services.
- There is significant unused money from years of tax levying, but not providing General Assistance.
- Number of clients does not correspond to population. (Ex: Mahomet has population of 13,847 but no cases. Urbana has 6 cases and Tolono 77 with similar populations).

#### RECO