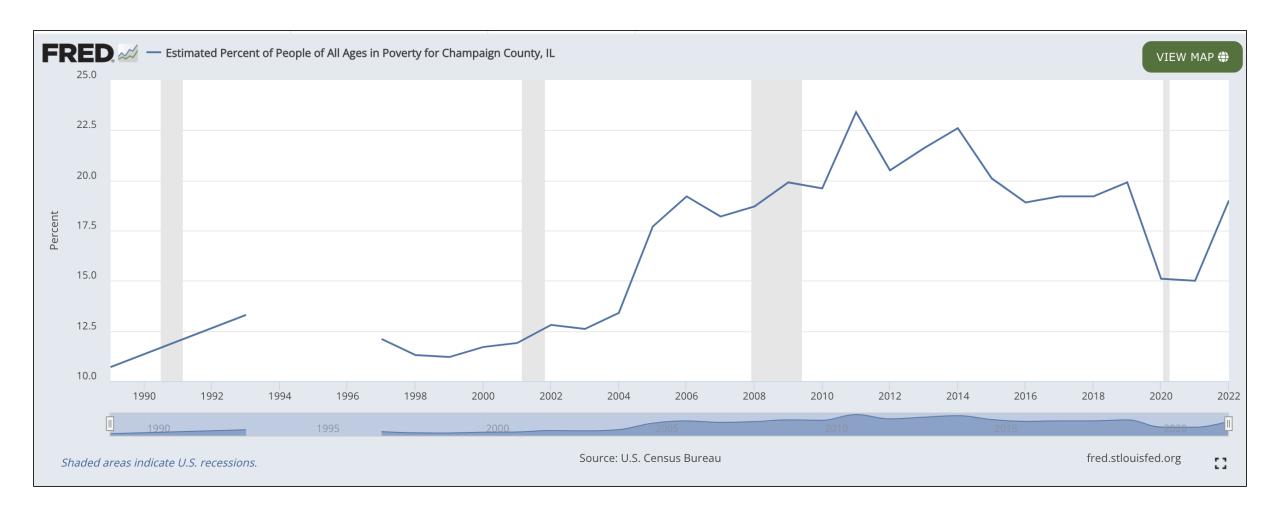

|

# TOWNSHIPS IN CHAMPAIGN COUNTY

## POVERTY, RENT BURDEN, AND DISABILITIES

- 44% of Champaign-Urbana and 47% of County households are renters.
- Of 84,290 households, 19.9% met federal poverty guidelines, and another 24% were at or below the threshold for ALICE "Asset Limited, Income Constrained, Employed." (Champaign County Mental Health Board, 2021)
- To afford \$686 monthly rent in Champaign County, a person must work 60 hours a week at minimum wage (National Low Income Housing Coalition, 2021).
- The number of county residents with disabilities has been growing. ~3,200 people in Champaign County are supported by Social Security Supplemental Income (SSI), which is \$943 per month. Total SSI participants in Champaign County have increased by 21.2% between 2008 and 2018 (SSA.gov)



### POVERTY IN CHAMPAIGN COUNTY

# POVERTY IN CHAMPAIGN COUNTY

Areas facing poverty exist throughout the county.



<sup>\*</sup>From Champaign County Community Health Plan 2020-2023

# DISABILITY IN CHAMPAIGN COUNTY

- Federal SSI payments to disabled residents = \$943/mo.
- Poverty rate = \$1,300/mo
- SSI recipients can't afford <u>any</u> independent housing at market rates.
- To avoid rent burden, they would need to pay <\$314 per month in rent.



\*From Champaign County Community Health Plan 2020-2023

#### SSI Total Recipients



21% INCREASE OF COUNTY RESIDENTS RECEIVING SSI IN 10 YEARS.

#### WHY GENERAL ASSISTANCE

- **General Assistance** serves as an essential, non-duplicated support program for residents facing disability or unemployment.
- Emergency Assistance is an essent