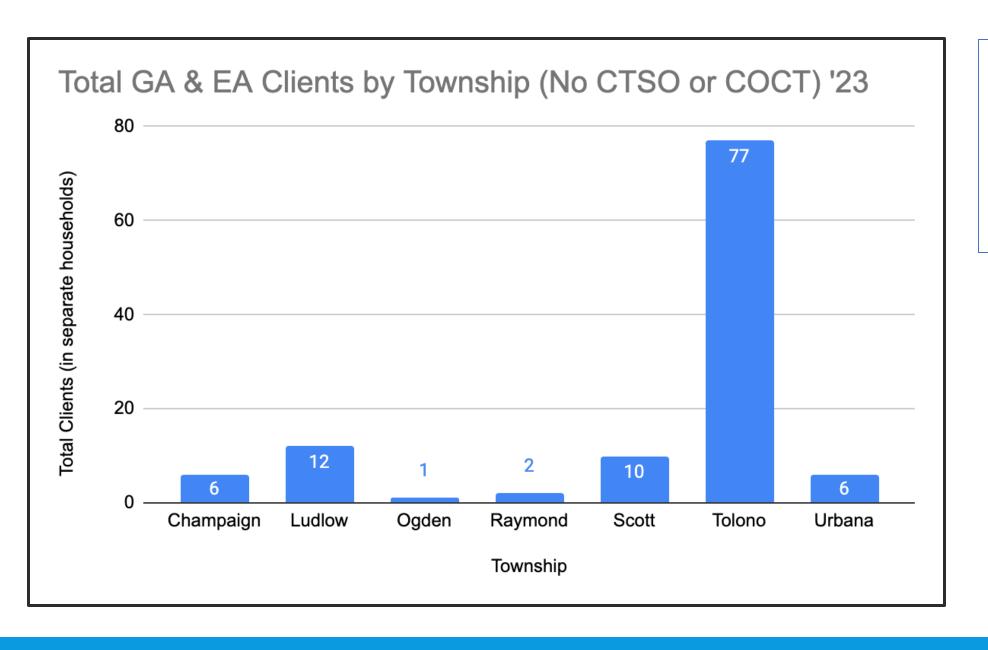

g GA
- 5 have websites
- 8 have consistent, set office hours

## TOWNSHIPS IN CHAMPAIGN OFFER AN ARRAY OF OTHER SERVICES

- 4 townships aid in cemetery management
- 28 townships have highway commissioners (road maintenance/service/recovery)
- Other various services include food banks, clothing donations, recycling programs, social/recreation services.
- A handful of townships have formal collaborations (ex: Cunningham has 29 written relationships).

#### SUMMARY OF SURVEY: GENERAL ASSISTANCE

- 1930 Total Assistance clients:
  - ■1984 CTSO + CoCT
  - ■128 in rural townships
- 17 townships provided zero assistance last year
- 4 claim not to operate General Assistance: Condit, Hensley, Newcomb, Stanton.
- General Assistance Applications for those that have them are here: https://t.ly/OoBe7



Cunningham Township: 1379 households served (~5,000 individuals).

**City of Champaign:** 605 served

| Township <b>T</b>   | Populat ion = | General<br>Assistance =            | GA tax levy<br>for FY23 = | Beginning GA fund balance = | Budget-Person nel/Admin = | Budget-Direct Assistance - = |
|---------------------|---------------|------------------------------------|---------------------------|-----------------------------|---------------------------|------------------------------|
| Brown               | 1,694         | \$30,900                           | \$3,418                   | \$27,300                    | \$1,063                   | \$1,300.00                   |
| Champaign           | 11,291        | \$177,441                          | \$400                     | \$48,621